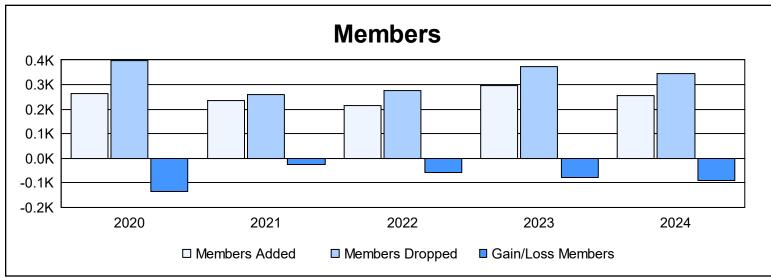

District 355 B3 As of June 2024 Cumulative

| Year      | New<br>Clubs | Dropped<br>Clubs | Gain/<br>Loss<br>Clubs | New<br>Members | Charter<br>Members | Reinstate<br>Members | Transfer<br>Members | Total<br>Member<br>Added | Total<br>Members<br>Dropped | Gain/<br>Loss<br>Members |
|-----------|--------------|------------------|------------------------|----------------|--------------------|----------------------|---------------------|--------------------------|-----------------------------|--------------------------|
| 2019-2020 | 0            | 3                | -3                     | 250            | 3                  | 10                   | 0                   | 263                      | 398                         | -135                     |
| 2020-2021 | 1            | 0                | 1                      | 198            | 29                 | 5                    | 3                   | 235                      | 259                         | -24                      |
| 2021-2022 | 1            | 0                | 1                      | 186            | 22                 | 8                    | 0                   | 216                      | 276                         | -60                      |
| 2022-2023 | 0            | 1                | -1                     | 287            | 0                  | 7                    | 0                   | 294                      | 372                         | -78                      |
| 2023-2024 | 0            | 0                | 0                      | 246            | 1                  | 5                    | 3                   | 255                      | 346                         | -91                      |
| Average   | 0            | 1                | 0                      | 233            | 11                 | 7                    | 1                   | 253                      | 330                         | -78                      |