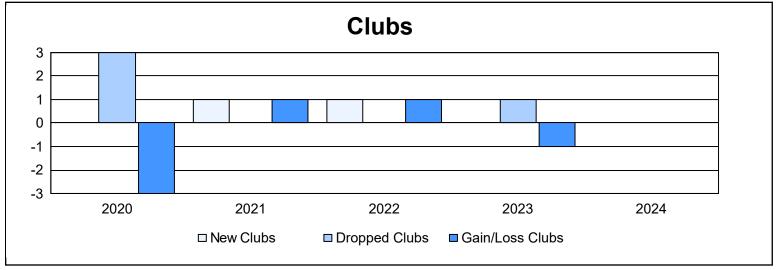

District 355 B3 As of June 2024 Cumulative

| Year      | New<br>Clubs | Dropped<br>Clubs | Gain/<br>Loss<br>Clubs | New<br>Members | Charter<br>Members | Reinstate<br>Members | Transfer<br>Members | Total<br>Member<br>Added | Total<br>Members<br>Dropped | Gain/<br>Loss<br>Members |
|-----------|--------------|------------------|------------------------|----------------|--------------------|----------------------|---------------------|--------------------------|-----------------------------|--------------------------|
| 2019-2020 | 0            | 3                | -3                     | 250            | 3                  | 10                   | 0                   | 263                      | 398                         | -135                     |
| 2020-2021 | 1            | 0                | 1                      | 198            | 29                 | 5                    | 3                   | 235                      | 259                         | -24                      |
| 2021-2022 | 1            | 0                | 1                      | 186            | 22                 | 8                    | 0                   | 216                      | 276                         | -60                      |
| 2022-2023 | 0            | 1                | -1                     | 287            | 0                  | 7                    | 0                   | 294                      | 372                         | -78                      |
| 2023-2024 | 0            | 0                | 0                      | 246            | 1                  | 5                    | 3                   | 255                      | 346                         | -91                      |
| Average   | 0            | 1                | 0                      | 233            | 11                 | 7                    | 1                   | 253                      | 330                         | -78                      |